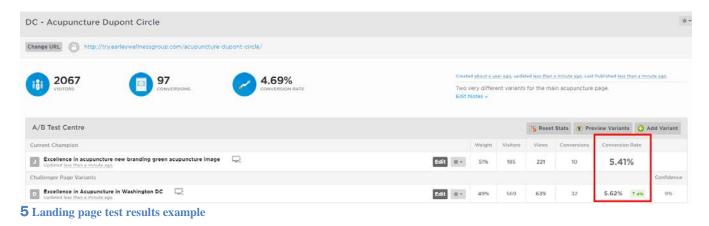

### Better Health for Yourself

**4** Landing page example

8

Landing pages are also tested constantly to find the version which has the best conversion rate (percentage of people who fill out the form) over time. Changes to headlines, position of elements, pictures, offers, colors and many other factors can all influence landing page conversion rates.