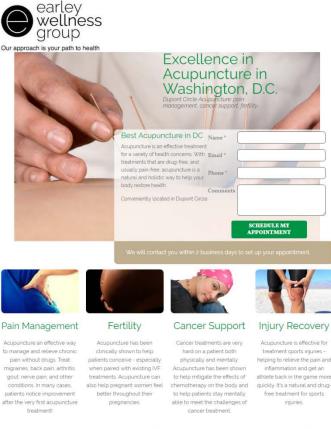

**3** Ad test results example

After a person clicks on the ad, they are taken to a landing page (see example, next page). Landing pages are web sites made up of one single page which help to increase the chances a person will convert (fill out the form). Landing pages have the following goals:

- 1. Making it easy for customers to convert, even on mobile devices
- 2. Giving customers all the information they need to make a decision to do business with you this includes maps (if applicable), office hours, testimonials, specialties, background, etc.
- 3. Tracking advertising and marketing efforts. They can also be used to track ads on other sites like Facebook, LinkedIn and Yelp, or to track other advertising methods like emails.
- 4. In the case of Adwords, to improve the performance of ads. This is determined by a variety of things, but the quality and relevance of the landing page to the particular keyword used by a browser are extremely important.

### Better Health for Yourself

**4** Landing page example

8

Landing pages are also tested constantly to find the version which has the best conversion rate (percentage of people who fill out the form) over time. Changes to headlines, position of elements, pictures, offers, colors and many other factors can all influence landing page conversion rates.