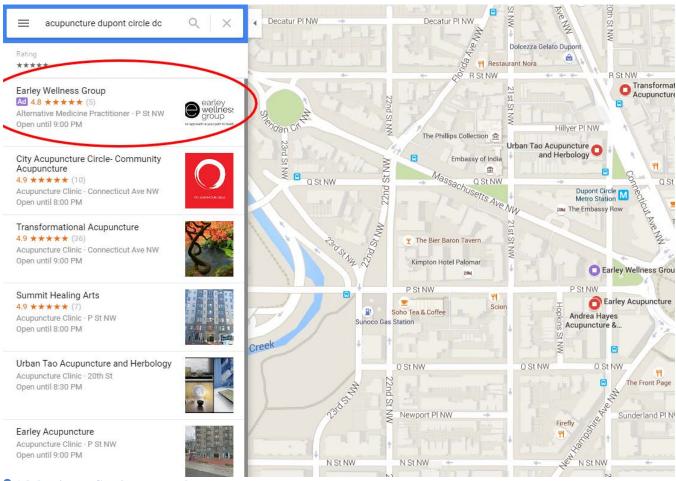

| Google    | acupuncture dupont circle dc                                                                                                                                                                                                                                                                |                     | <b>୍</b> ତ୍ର           |  |  |
|-----------|---------------------------------------------------------------------------------------------------------------------------------------------------------------------------------------------------------------------------------------------------------------------------------------------|---------------------|------------------------|--|--|
|           | All Maps News Images Shopping More <del>v</del> Search                                                                                                                                                                                                                                      | tools               |                        |  |  |
|           | About 61,600 results (0.84 seconds)                                                                                                                                                                                                                                                         |                     |                        |  |  |
| $\langle$ | Dupont Circle Acupuncture - Best Acupuncturist in Washington<br>Ad www.earleywellnessgroup.com/ ▼ (240) 603-7272<br>Insurance accepted. Call.<br>Natural and holistic. · Pain management specialty · Cancer support specialty. · Fertility specialty<br>♀ 2000 P St NW #720, Washington, DC |                     |                        |  |  |
|           | R St NW<br>R St NW                                                                               |                     |                        |  |  |
|           | GEORGETOWN<br>Summit Healing Arts O<br>Washing<br>Washing<br>Washing<br>Washing<br>Washing<br>Mational Geog<br>Museum<br>DOWNTOWN                                                                                                                                                           | raphic MT           | 7th St NW              |  |  |
|           | City Acupuncture Circle- Community Acupuncture<br>4.9 ★ ★ ★ ★ (10) · Acupuncture Clinic                                                                                                                                                                                                     |                     | <b>Y</b><br>Directions |  |  |
|           | Transformational Acupuncture<br>4.9 ★★★★ (36) · Acupuncture Clinic<br>1645 Connecticut Ave NW · (202) 297-7404<br>Open until 9:00 PM                                                                                                                                                        | <b>(</b><br>Website | Y<br>Directions        |  |  |
|           | Summit Healing Arts<br>4.9 ★★★★★ (7) · Acupuncture Clinic<br>2000 P St NW #720 · (703) 963-4555<br>Open until 8:00 PM                                                                                                                                                                       | <b>(</b><br>Website | <b>P</b><br>Directions |  |  |
|           | I More places                                                                                                                                                                                                                                                                               |                     |                        |  |  |

... community acupuncture. Pay what you ... Dupont Circle. First appointment - About - Our blog - FAQ **1** Ad showing on Google search results (which includes a map in this case)

cityacupuncturecircle.com/ -

#### **2** Ad showing on Google map search

Ads are shown when the associated keyword is typed into a search engine. In this case, I typed "acupuncture dupont circle dc" into the search engine. Over time, new keywords are added and old keywords which don't perform as well are removed. In addition, Google tells me the keywords which are done over time that actually result in Google showing your ads. So I can remove keywords which aren't related (pet acupuncture, for example). And I can see items which are being searched for that you may offer but may not be currently advertising.